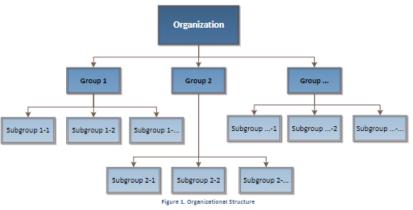

## **GROUP/SUB-GROUP STRUCTURES**

A key feature of the PAM<sup>®</sup> Survey Scoring Administration is the ability to build group and sub-group structures based on the programmes, organisations, cohorts and other divisions you may desire. Patients can be conveniently placed into an organised structure as the programmes become active.

## **Considerations for Group Structures**

- Forethought is important when developing your Group/Sub-group structure. The structure should represent your organisations and/or programmes today as well as be scalable for the future.
- While they can be moved, to correctly represent reporting, patients can be assigned to one Group/Sub-group at a time.
- Editing Groups/Sub-groups could require patients to be re-assigned.